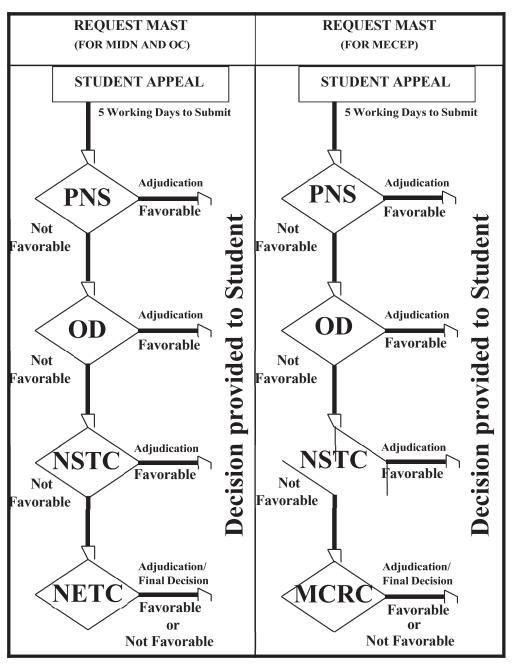

# CHAIN OF APPEAL

| PRB (FOR MIDN, OC and MECEP) STUDENT APPEAL |                                                                     | LOA (FOR MIDN, OC and MECEP) STUDENT APPEAL |                        |                                                                     | INVOLUNTARY DISENROLLMENT (FOR MIDN) STUDENT APPEAL |                        |                                                                                                                                                                                                                                                                                                                                                                                                                                                                                                                                                                                                                                                                                                                                                                                                                                                                                                                                                                                                                                                                                                                                                                                                                                                                                                                                                                                                                                                                                                                                                                                                                                                                                                                                                                                                                                                                                                                                                                                                                                                                                                                                | INVOLUNTARY DISENROLLMENT (FOR OC AND MECEP) STUDENT APPEAL |                                              |                                 |                     |
|---------------------------------------------|---------------------------------------------------------------------|---------------------------------------------|------------------------|---------------------------------------------------------------------|-----------------------------------------------------|------------------------|--------------------------------------------------------------------------------------------------------------------------------------------------------------------------------------------------------------------------------------------------------------------------------------------------------------------------------------------------------------------------------------------------------------------------------------------------------------------------------------------------------------------------------------------------------------------------------------------------------------------------------------------------------------------------------------------------------------------------------------------------------------------------------------------------------------------------------------------------------------------------------------------------------------------------------------------------------------------------------------------------------------------------------------------------------------------------------------------------------------------------------------------------------------------------------------------------------------------------------------------------------------------------------------------------------------------------------------------------------------------------------------------------------------------------------------------------------------------------------------------------------------------------------------------------------------------------------------------------------------------------------------------------------------------------------------------------------------------------------------------------------------------------------------------------------------------------------------------------------------------------------------------------------------------------------------------------------------------------------------------------------------------------------------------------------------------------------------------------------------------------------|-------------------------------------------------------------|----------------------------------------------|---------------------------------|---------------------|
| 5 Working Days to Submit                    |                                                                     | 5 Working Days to Submit                    |                        | 5 Working Days to Submit                                            |                                                     |                        | 5 Working Days to Submit                                                                                                                                                                                                                                                                                                                                                                                                                                                                                                                                                                                                                                                                                                                                                                                                                                                                                                                                                                                                                                                                                                                                                                                                                                                                                                                                                                                                                                                                                                                                                                                                                                                                                                                                                                                                                                                                                                                                                                                                                                                                                                       |                                                             |                                              |                                 |                     |
| PNS  Not  Favorable                         | Adjudication<br>Favorable                                           | Student                                     | PNS Not Favorable      | Adjudication<br>Favorable                                           | Student                                             | PNS Not Favorable      | Adjudication<br>Favorable                                                                                                                                                                                                                                                                                                                                                                                                                                                                                                                                                                                                                                                                                                                                                                                                                                                                                                                                                                                                                                                                                                                                                                                                                                                                                                                                                                                                                                                                                                                                                                                                                                                                                                                                                                                                                                                                                                                                                                                                                                                                                                      | dent                                                        | PNS                                          | Adjudication<br>Favorable       | ınt                 |
| OD<br>Not<br>Favorable                      | Adjudication<br>Favorable                                           | provided to                                 | OD<br>Not<br>Favorable | Adjudication<br>Favorable                                           | Decision brovided to                                | OD Not Favorable  NSTC | Adjudication  Favorable  Adjudication  Favorable                                                                                                                                                                                                                                                                                                                                                                                                                                                                                                                                                                                                                                                                                                                                                                                                                                                                                                                                                                                                                                                                                                                                                                                                                                                                                                                                                                                                                                                                                                                                                                                                                                                                                                                                                                                                                                                                                                                                                                                                                                                                               | provided to Student                                         | OD  Not Favorable                            | Adjudication<br>Favorable       | provided to Student |
| NSTC                                        | Adjudication/<br>Final Decision<br>Favorable<br>or<br>Not Favorable | Decision                                    | NSTC                   | Adjudication/<br>Final Decision<br>Favorable<br>or<br>Not Favorable |                                                     | Not<br>Favorable       | Decision programme Decision prog | NSTC                                                        | Adjudication/ Final Decision Navy  Favorable | sion                            |                     |
| Negative/Adverse  Material  Marine          |                                                                     |                                             |                        |                                                                     |                                                     |                        | Adjudication/<br>Final Decision                                                                                                                                                                                                                                                                                                                                                                                                                                                                                                                                                                                                                                                                                                                                                                                                                                                                                                                                                                                                                                                                                                                                                                                                                                                                                                                                                                                                                                                                                                                                                                                                                                                                                                                                                                                                                                                                                                                                                                                                                                                                                                |                                                             | MECEP                                        | or<br>Not Favorable             | Dec                 |
| MCRC                                        |                                                                     |                                             |                        |                                                                     |                                                     | SECNAV                 | Favorable<br>or<br>Not Favorable                                                                                                                                                                                                                                                                                                                                                                                                                                                                                                                                                                                                                                                                                                                                                                                                                                                                                                                                                                                                                                                                                                                                                                                                                                                                                                                                                                                                                                                                                                                                                                                                                                                                                                                                                                                                                                                                                                                                                                                                                                                                                               |                                                             | MCRC                                         | Adjudication/<br>Final Decision |                     |